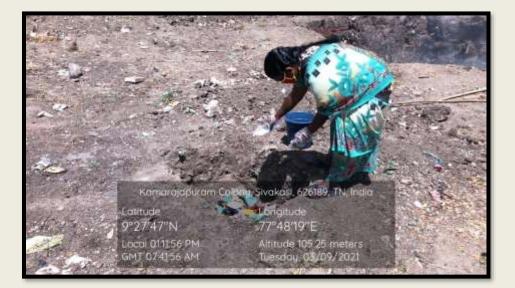

## Mask Disposed through Land Filling Method

Used face masks are not burnt. But are safely disposed through landfill method after

disinfecting them using phenyl. The pit is closed finally after it is filled completely.